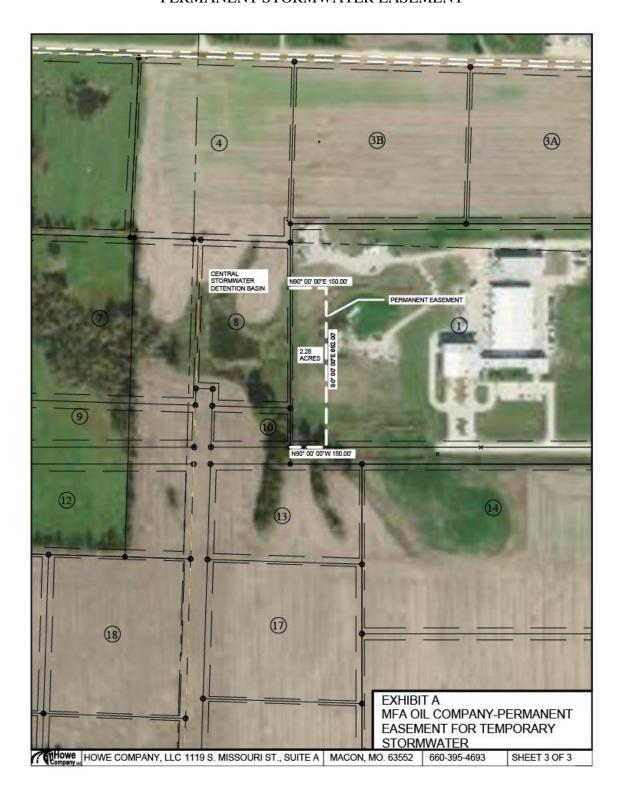

Brubaker made a motion for "A RESOLUTION ACCEPTING A PERMANENT STORMWATER EASEMENT FROM MFA OIL COMPANY" to be tabled until the July 19, 2021, Council Meeting. Davis seconded the motion. Ayes: Jeffrey, Brubaker, Kimmons, Davis and Kyser. Nays: none. The Resolution was tabled until the July 19, 2021, Council meeting.