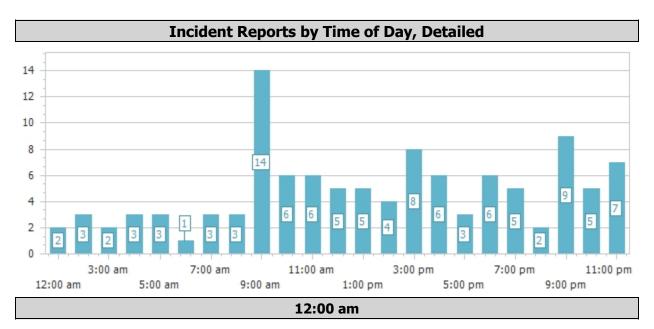

ype: 7 - False Alarm & False Call Incident # Exp # Alarm Date/Time Address 2100394 0 6/4/2021 5:15:17 612 W Coates ST, Moberly, MO 65270 AM 2100395 0 6/4/2021 9:43:28 1019 SINNOCK, Moberly, MO 65270 AM 2100399 0 6/7/2021 10:37:41 100 Mckwen, Moberly, MO 65270 AM 2100432 0 6/16/2021 3:28:02 612 COATES, Moberly, MO 65270 AM

Total Incidents: 4

**Total Number of Distict Incidents:** 111

**Total Number of Distict Incident Types:** 28

July 01, 2021 08:07 Page 7 of 8

## **Report Filter Settings**

Report File Name: Incident Reports by Incident Major Type, Detailed

Filter Name: Last Month

Filter Expression: [AlarmDateTime] is between '6/1/2021 12:00:00 AM' and '6/30/2021 11:59:59 PM'

July 01, 2021 08:07 Page 8 of 8

# City of Moberly Fire Department



310 N. Clark Moberly, MO 65270-1520



| Incident # | Exp # | Alarm Date | Incident Type                                          |
|------------|-------|------------|--------------------------------------------------------|
| 2100435    | 0     | 6/17/2021  | 1513 - Yard Waste/ Refuse Fire                         |
| 2100466    | 0     | 6/23/2021  | 321 - EMS call, excluding vehicle accident with injury |

### **Total Number of Incidents:** 2

| 1:00 am    |       |            |                                       |  |  |
|------------|-------|------------|---------------------------------------|--|--|
| Incident # | Exp # | Alarm Date | Incident Type                         |  |  |
| 2100407    | 0     | 6/9/2021   | 1513 - Yard Waste/ Refuse Fire        |  |  |
| 2100445    | 0     | 6/19/2021  | 311 - Medical assist, a