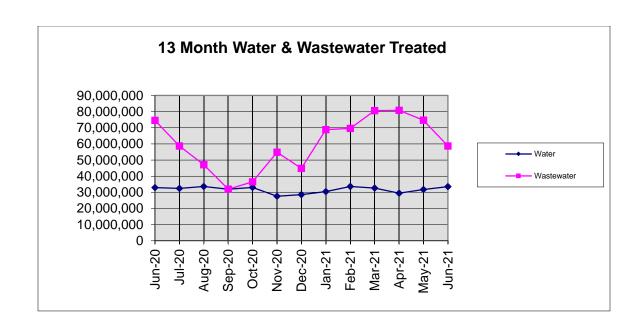

or June 9.37 inches

Billing activity: 24,399,572 gallons of water in the amount of \$217,449.03 and 22,193,357 gallons of sewage in the amount of \$312,735.00

The Water Office processed 349 work orders, including 85 turn-ons and 98 turn-offs. 80 landlord letters were sent for properties on the shut off list.

| Month         | Water<br>Produced | City<br>Usage/<br>Unbilled | Water<br>Leaks | Hydrant<br>Flush | D&C<br>Maint | Metered/Billed | Accounted  | Unaccounted |
|---------------|-------------------|----------------------------|----------------|------------------|--------------|----------------|------------|-------------|
| June-<br>2021 | 33,510,283        | 700,670                    | 2,585,372      | 0                | 21,000       | 24,399,572     | 27,706,614 | 5,803,669   |



#### **Distribution and Collection Department and Customer Service**

- There were 13 water leaks
- Replaced 8 valves
- Poured 13.75 yards of concrete to patch utility cuts in roadways and sidewalks
- Completed 237 Missouri one call tickets for locating water and sewer lines
- A total of 14 lead service lines have been replaced in 2021
- There were 18 Sewer calls

#### **Wastewater Treatment Facility**

- Treated 58.736 MGM an average of 1.958 MGD.
- Transferred 1,383,750 gallons of sludge from the SBR's to the digesters.
- 9.37 inches of rain fell over an 8-day period.
- Taylor CSO (outfall 002) discharged an estimated 20.8 MGM on 6/25/21 6/28/21 due to rain events.
- Rollins CSO (outfall 003) discharged 21.043 MGM on 6/25/21 -6/30/21 due to rain events.
- Seven Bridges Rd CSO (outfall