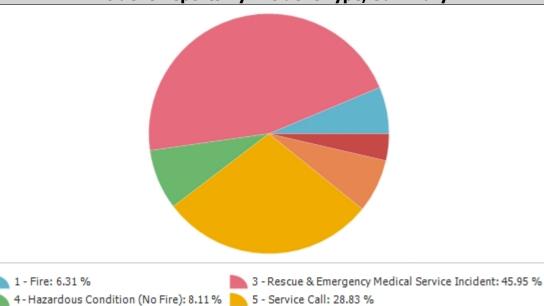

d. Slater is from Paris, Missouri and he will start on July 13<sup>th</sup>.
- Chief Ryan will begin the process of putting together an Assessment Center for the promotional process needed to fill all of the officer positions on the department. He will also be holding an Engineers test if needed.
- Chief Ryan will be covering the City Manager's scheduled radio slot on July 14<sup>th</sup>.
- The Department will be going through their annual physicals in two phases (July 19<sup>th</sup> lab work and July 29<sup>th</sup> in person physicals) with SiteMed. This is the second year of a two year contract with the company.

# City of Moberly Fire Department



1 - Fire: 6.31 %

6 - Good Intent Call: 7.21 %

310 N. Clark Moberly, MO 65270-1520

### **Incident Reports By Incident Type, Summary**



7 - False Alarm & False Call: 3.60 %

| Incident Type                                          | <b>Total Incidents</b> | Percent |
|--------------------------------------------------------|------------------------|---------|
| 111 - Building fire                                    | 2                      | 1.80%   |
| 1513 - Yard Waste/ Refuse Fire                         | 4                      | 3.60%   |
| 1514 - Recreational Fire                               | 1                      | 0.90%   |
| 311 - Medical assist, assist EMS crew                  | 4                      | 3.60%   |
| 3112 - Lift Assistance                                 | 11                     | 9.91%   |
| 3113 - Standby, No care provided                       | 3                      | 2.70%   |
| 321 -