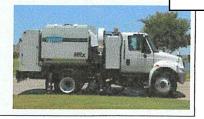

#### City of Moberly City Council Agenda Summary

Agenda Number:
Public Works
Date: July 19, 2021

**Agenda Item:** Receipt of bids for new Street Sweeper.

**Summary:** 

We looked at and had a demo done on 3 different street sweepers, the first demo was a new Elgin Whirlwind from Key Equipment at a MoDOT bid price of \$317,565.00, this is the kind of sweeper we currently have and is a pure vacuum type sweeper. The first demo did not go well and the sweeper they brought had some issues with not picking up and leaving trails of debris. Key Equipment took it back to their shop and made some changes then brought it back a second time and it performed ok. Key Equipment also brought down an Elgin Crosswind which is a regenerative Air type sweeper at a MoDOT bid price of \$273,817.50 and we tested it on some of our chip seal streets and cul-de-sacs, it performed ok but did leave some debris around the pickup head. The third sweeper we looked at was a New Tymco S00X regenerative air type sweeper from Armor Equipment at a MoDOT bid price of \$286,793.00, we took this sweeper to some of our worst areas, and it performed flawlessly, we uncovered bricks on north Ault I didn't even know was there. This sweeper has the side dump hopper which will dump at a height of 11 feet which would allow us to empty into a dump truck instead of having to run back to the street barn to dump. We have had 2 Tymco sweepers in the past and the maintenance cost on those was no different than the maintenance cost on the Elgin we currently have. After reviewing all 3 sweepers and talking to the operator we feel like the Tymco S00X would best suit our needs for a new street sweeper, it is in the middle of the price range at\$ 286,793.00, not the cheapest and not the most expensive but the one we think would work for us.

Tom

We looked at and had a demo done on 3 different street sweepers, the first demo was a new Elgin Whirlwind from Key Equipment at a modot bid price of \$317,565.00, this is the kind of sweeper we currently have and is a pure vacume type sweeper. The first demo did not go well and the sweeper they brought had some issues with not picking up and also leaving trails of debris. Key Equipment took it back to their shop and made some changes then brought it back a second time and it performed ok. Key Equipment also brought down a Elgin Crosswind which is a regenerative Air type sweeper at a modot bid price of \$273,817.50 and we tested it on some of our chip seal streets and cul-de-sacs, it performed ok but did leave some debris around the pickup head. The third sweeper we looked at was a New Tymco 500X regenerative air type sweeper from Armor Equipment at a modot bid price of \$286,793.00, we took this sweeper to some of our worst areas and it performed flawlessly, we uncovered bricks on north Ault I didn't even know was there. This sweeper has the side dump hopper which will dump at a height of 11 feet which would allow us to empty into a dump truck instead of having to run back to the street barn to dump. We have had 2 Tymco sweepers in the past and the maintenance cost on those was no different than the maintenance cost on the Elgin we currently have. After reviewing all 3 sweepers and talking to the operator we feel like the Tymco 500X would best suit our needs for a new street sweeper, it is in the middle of the price range at \$ 286,793.00, not the cheapest and not the most expensive but the one we think would work for us.

## MODEL 500x® REGENERATIVE AIR SWEEPER®

| FINAL TIER 4                                                                 | A                                              |
|------------------------------------------------------------------------------|------------------------------------------------|
| SWEEPER AUXILIARY ENGINE Make John Deere 4045 turbo 4 cyl                    |                                                |
| MakeJohn Deere, 4045 turbo, 4 cyl (Final Tier 4) Displacement                | )<br>1<br>1<br>1<br>1<br>1<br>1<br>1<br>1<br>1 |
| BLOWER, RUBBER LINED  Aluminum alloy, high volume, open face turbine Purpose |                                                |
| Type                                                                         |                                                |
| Wolfer, STAINLESS STEEL  Volumetric capacity                                 | -<br> -<br> -                                  |
| stainless steel lined Chute reach                                            | VEFFL                                          |
| Overall262 in (2f ft 8 in) (6655 mm) Dump tilt slope                         | H                                              |

# Performance and Applications

- True Regenerative Air Performance
- High Side Dump Flexibility from 2 ft. to 11 ft.
  Dump on the Ground
  Dump in a Container
  Dump in a Dump Truck
- Increase Efficiency by Dumping Closer to the Job
- Stage containers
   Dispatch dump trucks