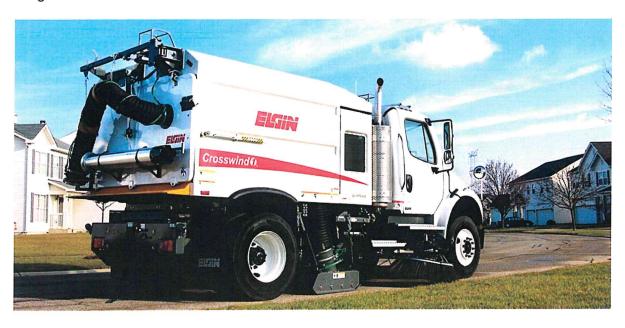

#### City of Moberly City Council Agenda Summary

Agenda Number:
Public Works
Date: July 19, 2021

**Agenda Item:** Receipt of bids for new Street Sweeper.

**Summary:** 

We looked at and had a demo done on 3 different street sweepers, the first demo was a new Elgin Whirlwind from Key Equipment at a MoDOT bid price of \$317,565.00, this is the kind of sweeper we currently have and is a pure vacuum type sweeper. The first demo did not go well and the sweeper they brought had some issues with not picking up and leaving trails of debris. Key Equipment took it back to their shop and made some changes then brought it back a second time and it performed ok. Key Equipment also brought down an Elgin Crosswind which is a regenerative Air type sweeper at a MoDOT bid price of \$273,817.50 and we tested it on some of our chip seal streets and cul-de-sacs, it performed ok but did leave some debris around the pickup head. The third sweeper we looked at was a New Tymco S00X regenerative air type sweeper from Armor Equipment at a MoDOT bid price of \$286,793.00, we took this sweeper to some of our worst areas, and it performed flawlessly, we uncovered bricks on north Ault I didn't even know was there. This sweeper has the side dump hopper which will dump at a height of 11 feet which would allow us to empty into a dump truck instead of having to run back to the street barn to dump. We have had 2 Tymco sweepers in the past and the maintenance cost on those was no different than the maintenance cost on the Elgin we currently have. After reviewing all 3 sweepers and talking to the operator we feel like the Tymco S00X would best suit our needs for a new street sweeper, it is in the middle of the price range at\$ 286,793.00, not the cheapest and not the most expensive but the one we think would work for us.

Tom

We looked at and had a demo done on 3 different street sweepers, the first demo was a new Elgin Whirlwind from Key Equipment at a modot bid price of \$317,565.00, this is the kind of sweeper we currently have and is a pure vacume type sweeper. The first demo did not go well and the sweeper they brought had some issues with not picking up and also leaving trails of debris. Key Equipment took it back to their shop and made some changes then brought it back a second time and it performed ok. Key Equipment also brought down a Elgin Crosswind which is a regenerative Air type sweeper at a modot bid price of \$273,817.50 and we tested it on some of our chip seal streets and cul-de-sacs, it performed ok but did leave some debris around the pickup head. The third sweeper we looked at was a New Tymco 500X regenerative air type sweeper from Armor Equipment at a modot bid price of \$286,793.00, we took this sweeper to some of our worst areas and it performed flawlessly, we uncovered bricks on north Ault I didn't even know was there. This sweeper has the side dump hopper which will dump at a height of 11 feet which would allow us to empty into a dump truck instead of having to run back to the street barn to dump. We have had 2 Tymco sweepers in the past and the maintenance cost on those was no different than the maintenance cost on the Elgin we currently have. After reviewing all 3 sweepers and talking to the operator we feel like the Tymco 500X would best suit our needs for a new street sweeper, it is in the middle of the price range at \$ 286,793.00, not the cheapest and not the most expensive but the one we think would work for us.

#### Dear Tim,

Thank you for the opportunity to provide the City of Moberly a proposal for a new 2021 Elgin Crosswind 1 Single Engine Regenerative Air Street Sweeper. Key Equipment and Supply Company is proud to provide the safest, durable and most dependable street sweepers on the market today.