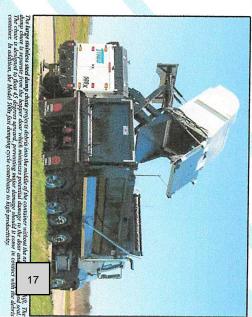

# Performance and Applications

- True Regenerative Air Performance
- High Side Dump Flexibility from 2 ft. to 11 ft.
  Dump on the Ground
  Dump in a Container
  Dump in a Dump Truck
- Increase Efficiency by Dumping Closer to the Job
- Stage containers
   Dispatch dump trucks

Nodel 500X

Municipal, Construction and Highway Sweeping

resources. Enrollment levels are kept low, so you can get optimal to charm from the experiences of other attenders through the interaction of the class.

Regenerative Air

When your operators and mechanics are thorowork.

When your operators and mechanics are thorowork.

TYMCO offers full two-day schools

Yearly class schedules and class agendas are available Learn through demonstrations on an operational sweeper Special schools arranged for large groups Register to attend on tymeo.com

TYMCO Builds a Model to Fit your Cleaning Needs In over 50 U.S. and international locations, you receive on-the-spot parts and service from TVMCO's network of dealers.

0 9

Hegeneralive Air Sweeper REGENERATIVE AIR SWEEPERS