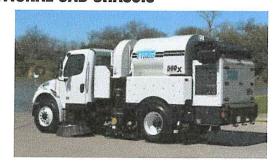

2. Receipt Of Bids For A New Street Sweeper For The Public Works Department.

#### City of Moberly City Council Agenda Summary

Agenda Number:
Public Works
Date: July 19, 2021

**Agenda Item:** Receipt of bids for new Street Sweeper.

**Summary:** 

We looked at and had a demo done on 3 different street sweepers, the first demo was a new Elgin Whirlwind from Key Equipment at a MoDOT bid price of \$317,565.00, this is the kind of sweeper we currently have and is a pure vacuum type sweeper. The first demo did not go well and the sweeper they brought had some issues with not picking up and leaving trails of debris. Key Equipment took it back to their shop and made some changes then brought it back a second time and it performed ok. Key Equipment also brought down an Elgin Crosswind which is a regenerative Air type sweeper at a MoDOT bid price of \$273,817.50 and we tested it on some of our chip seal streets and cul-de-sacs, it performed ok but did leave some debris around the pickup head. The third sweeper we looked at was a New Tymco S00X regenerative air type sweeper from Armor Equipment at a MoDOT bid price of \$286,793.00, we took this sweeper to some of our worst areas, and it performed flawlessly, we uncovered bricks on north Ault I didn't even know was there. This sweeper has the side dump hopper which will dump at a height of 11 feet which would allow us to empty into a dump truck instead of having to run back to the street barn to dump. We have had 2 Tymco sweepers in the past and the maintenance cost on those was no different than the maintenance cost on the Elgin we currently have. After reviewing all 3 sweepers and talking to the operator we feel like the Tymco S00X would best suit our needs for a new street sweeper, it is in the middle of the price range at\$ 286,793.00, not the cheapest and not the most expensive but the one we think would work for us.

Tom

We looked at and had a demo done on 3 different street sweepers, the first demo was a new Elgin Whirlwind from Key Equipment at a modot bid price of \$317,565.00, this is the kind of sweeper we currently have and is a pure vacume type sweeper. The first demo did not go well and the sweeper they brought had some issues with not picking up and also leaving trails of debris. Key Equipment took it back to their shop and made some changes then brought it back a second time and it performed ok. Key Equipment also brought down a Elgin Crosswind which is a regenerative Air type sweeper at a modot bid price of \$273,817.50 and we tested it on some of our chip seal streets and cul-de-sacs, it performed ok but did leave some debris around the pickup head. The third sweeper we looked at was a New Tymco 500X regenerative air type sweeper from Armor Equipment at a modot bid price of \$286,793.00, we took this sweeper to some of our worst areas and it performed flawlessly, we uncovered bricks on north Ault I didn't even know was there. This sweeper has the side dump hopper which will dump at a height of 11 feet which would allow us to empty into a dump truck instead of having to run back to the street barn to dump. We have had 2 Tymco sweepers in the past and the maintenance cost on those was no different than the maintenance cost on the Elgin we currently have. After reviewing all 3 sweepers and talking to the operator we feel like the Tymco 500X would best suit our needs for a new street sweeper, it is in the middle of the price range at \$ 286,793.00, not the cheapest and not the most expensive but the one we think would work for us.