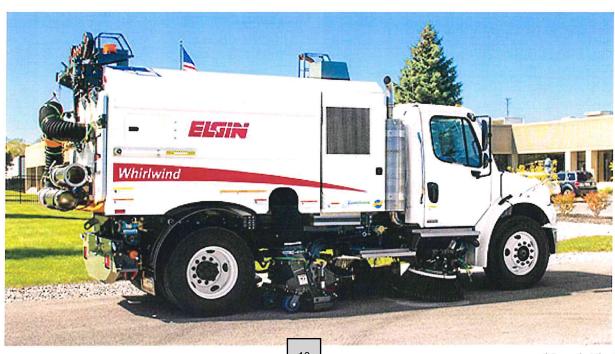

#### City of Moberly City Council Agenda Summary

Agenda Number:
Public Works
Date: July 19, 2021

**Agenda Item:** Receipt of bids for new Street Sweeper.

**Summary:** 

We looked at and had a demo done on 3 different street sweepers, the first demo was a new Elgin Whirlwind from Key Equipment at a MoDOT bid price of \$317,565.00, this is the kind of sweeper we currently have and is a pure vacuum type sweeper. The first demo did not go well and the sweeper they brought had some issues with not picking up and leaving trails of debris. Key Equipment took it back to their shop and made some changes then brought it back a second time and it performed ok. Key Equipment also brought down an Elgin Crosswind which is a regenerative Air type sweeper at a MoDOT bid price of \$273,817.50 and we tested it on some of our chip seal streets and cul-de-sacs, it performed ok but did leave some debris around the pickup head. The third sweeper we looked at was a New Tymco S00X regenerative air type sweeper from Armor Equipment at a MoDOT bid price of \$286,793.00, we took this sweeper to some of our worst areas, and it performed flawlessly, we uncovered bricks on north Ault I didn't even know was there. This sweeper has the side dump hopper which will dump at a height of 11 feet which would allow us to empty into a dump truck instead of having to run back to the street barn to dump. We have had 2 Tymco sweepers in the past and the maintenance cost on those was no different than the maintenance cost on the Elgin we currently have. After reviewing all 3 sweepers and talking to the operator we feel like the Tymco S00X would best suit our needs for a new street sweeper, it is in the middle of the price range at\$ 286,793.00, not the cheapest and not the most expensive but the one we think would work for us.

Tom

We looked at and had a demo done on 3 different street sweepers, the first demo was a new Elgin Whirlwind from Key Equipment at a modot bid price of \$317,565.00, this is the kind of sweeper we currently have and is a pure vacume type sweeper. The first demo did not go well and the sweeper they brought had some issues with not picking up and also leaving trails of debris. Key Equipment took it back to their shop and made some changes then brought it back a second time and it performed ok. Key Equipment also brought down a Elgin Crosswind which is a regenerative Air type sweeper at a modot bid price of \$273,817.50 and we tested it on some of our chip seal streets and cul-de-sacs, it performed ok but did leave some debris around the pickup head. The third sweeper we looked at was a New Tymco 500X regenerative air type sweeper from Armor Equipment at a modot bid price of \$286,793.00, we took this sweeper to some of our worst areas and it performed flawlessly, we uncovered bricks on north Ault I didn't even know was there. This sweeper has the side dump hopper which will dump at a height of 11 feet which would allow us to empty into a dump truck instead of having to run back to the street barn to dump. We have had 2 Tymco sweepers in the past and the maintenance cost on those was no different than the maintenance cost on the Elgin we currently have. After reviewing all 3 sweepers and talking to the operator we feel like the Tymco 500X would best suit our needs for a new street sweeper, it is in the middle of the price range at \$ 286,793.00, not the cheapest and not the most expensive but the one we think would work for us.