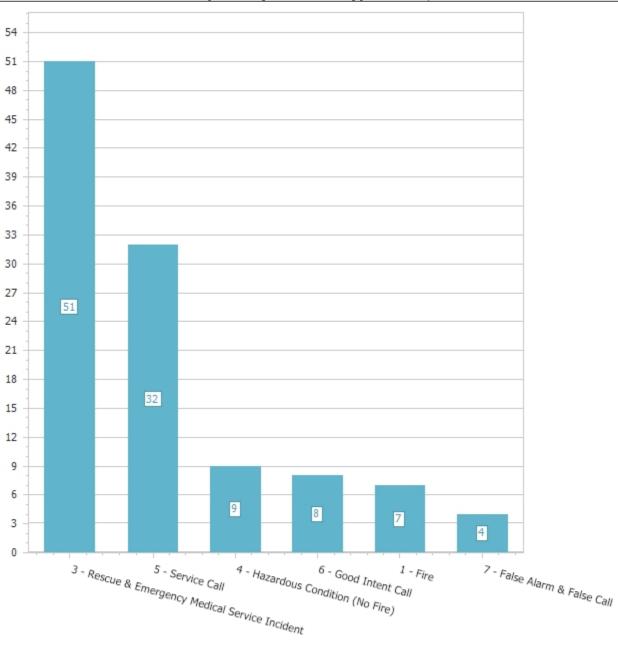

| 2.70%   |
| 622 - No incident found on arrival at dispatch address   | 3                      | 2.70%   |
| 652 - Steam, vapor, fog or dust thought to be smoke      | 1                      | 0.90%   |
| 700 - False alarm or false call, other                   | 1                      | 0.90%   |
| 735 - Alarm system sounded due to malfunction            | 1                      | 0.90%   |
| 743 - Smoke detector activation, no fire - unintentional | 1                      | 0.90%   |
| 745 - Alarm system activation, no fire - unintentional   | 1                      | 0.90%   |

**Total Number of Incident Types:** 28

July 01, 2021 08:02 Page 2 of 2

### City of Moberly Fire Department



310 N. Clark Moberly, MO 65270-1520

### **Incident Reports by Incident Type Series, Detailed**



July 01, 2021 08:07 Page 1 of 8

| Incident Type: | 1 - Fire | e                        |                                       |
|----------------|----------|--------------------------|---------------------------------------|
| Incident #     | Exp#     | Alarm Date/Time          | Address                               |
| 2100400        |          | 6/7/2021 2:22:27<br>PM   | 1000 E McKinsey, Moberly, MO 65270    |
| 2100407        |          | 6/9/2021 1:54:00<br>AM   | 423 McKinley AVE, Moberly, MO 65270   |
| 2100420        |          | 6/11/2021 9:25:00<br>PM  | 321 E Logan ST E, Moberly, MO 65270   |
| 2100421        |          | 6/11/2021 11:46:00<br>PM | 400 E HWY 24 HWY E, Moberly, MO 65270 |
| 2100435        |          | 6/17/2021 12:07:06<br>AM | 1023 MYRA, Moberly, MO 65270